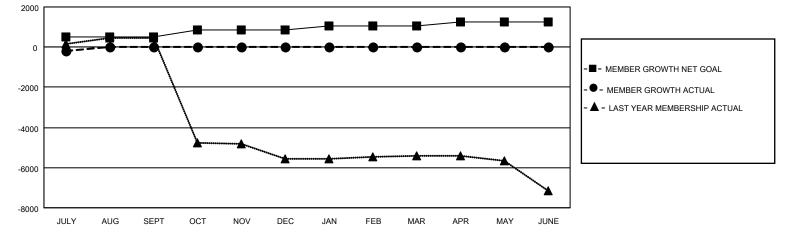

## GAT MONTHLY MEMBERSHIP PROGRESS REPORT

Multiple District 3234

Results as of: 7/31/2023

LOCATION: INDIA

| Clubs                 |               |           |               | Members               |                           |                         |                                                    |  |
|-----------------------|---------------|-----------|---------------|-----------------------|---------------------------|-------------------------|----------------------------------------------------|--|
| RESULTS FOR 2023-2024 |               |           |               | RESULTS FOR 2023-2024 |                           |                         |                                                    |  |
| QUARTER               | NEW CLUB GOAL | NEW CLUBS | DROPPED CLUBS | QUARTER               | MEMBER GROWTH NET<br>GOAL | MEMBER GROWTH<br>ACTUAL | DROPPED<br>MEMBERS ACTUAL<br>(including transfers) |  |
| JULY/AUG/SEPT         | 11            | 0         | 3             | JULY/AUG/SE           | PT 490                    | 463                     | 539                                                |  |
| OCT/NOV/DEC           | 9             | 0         | 0             | OCT/NOV/DE            | C 355                     | 0                       | 0                                                  |  |
| JAN/FEB/MAR           | 6             | 0         | 0             | JAN/FEB/MAF           | g 190                     | 0                       | 0                                                  |  |
| APR/MAY/JUNE          | 5             | 0         | 0             | APR/MAY/JUN           | NE 200                    | 0                       | 0                                                  |  |