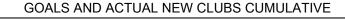

- - CURRENT YEAR ACTUAL NEW CLUBS
- ▲ LAST YEAR ACTUAL NEW CLUBS

GOALS AND ACTUAL MEMBERS CUMULATIVE

| DROPPED CLUBS: 3 |     | 86 CLUBS OF 394 ADDED 1 OR | GENDER DISTRIBUTION               |                 |  |
|------------------|-----|----------------------------|-----------------------------------|-----------------|--|
|                  |     | MORE NEW MEMBERS           | MALE                              | 10,058 (63.73%) |  |
|                  |     |                            | FEMALE                            | 5,722 (36.26%)  |  |
| DROPPED MEMBERS  |     |                            | NON BINARY                        | 0 (0.00%)       |  |
| DECEASED         | 4   |                            | PREFER NOT TO ANSWER              | 1 (0.01%)       |  |
| CLUB CANCELLED   | 10  |                            |                                   | 9,901           |  |
| OTHER            | 525 | CLICK HERE FOR CUMULATIVE  | TOTAL FAMILY UNIT MEMBERS         | 9,901           |  |
| TOTAL            | 539 | MEMBERSHIP DATA            | FAMILY MEMBERS PAYING HAL<br>DUES | F 5,651         |  |